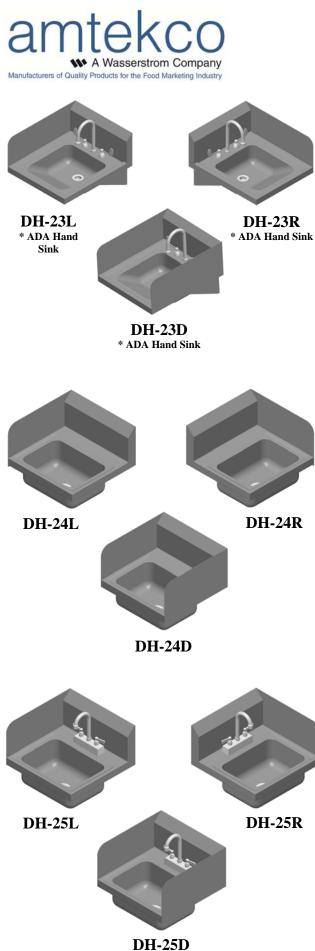

## HAND SINKS DH-23, DH-24, DH-25 (With Splash & Low-Lead Faucet)

#### Mechanical Specifications:

- Meets "Low Lead" or "Lead-Free" Faucet ٠ Specifications
- Sink Bowl is 13-3/4" x 9-3/4" x 5-3/4" ٠
- ADA Sink Bowl is 14" x 16" x 5-7/8" ۲
- Crumb Cup Drain 1-1/2" NPS ٠
- Faucets 1/2" NPS ٠
- Refer to back of sheet for individual mechanical specifications

| MODEL# | SPLASH<br>LOCATION | Shipping<br>Weight |
|--------|--------------------|--------------------|
| DH-23L | LEFT               | 14 lbs.            |
| DH-23R | RIGHT              | 14 lbs.            |
| DH-23D | LEFT & RIGHT       | 15 lbs.            |
| DH-24L | LEFT               | 17 lbs.            |
| DH-24R | RIGHT              | 17 lbs.            |
| DH-24D | LEFT & RIGHT       | 18 lbs.            |
| DH-25L | LEFT               | 18 lbs.            |
| DH-25R | RIGHT              | 18 lbs.            |
| DH-25D | LEFT & RIGHT       | 19 lbs.            |