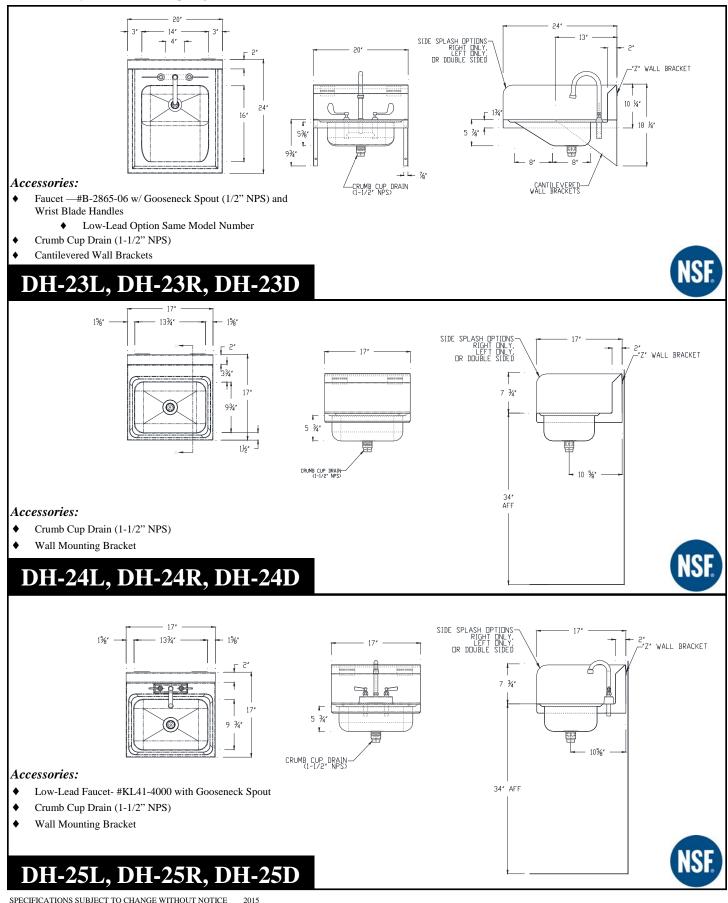

#### Mechanical Specifications:

- Meets "Low Lead" or "Lead-Free" Faucet ٠ Specifications
- Sink Bowl is 13-3/4" x 9-3/4" x 5-3/4" ٠
- ADA Sink Bowl is 14" x 16" x 5-7/8" ۲
- Crumb Cup Drain 1-1/2" NPS ٠
- Faucets 1/2" NPS ٠
- Refer to back of sheet for individual mechanical specifications

| MODEL# | SPLASH<br>LOCATION | Shipping<br>Weight |
|--------|--------------------|--------------------|
| DH-23L | LEFT               | 14 lbs.            |
| DH-23R | RIGHT              | 14 lbs.            |
| DH-23D | LEFT & RIGHT       | 15 lbs.            |
| DH-24L | LEFT               | 17 lbs.            |
| DH-24R | RIGHT              | 17 lbs.            |
| DH-24D | LEFT & RIGHT       | 18 lbs.            |
| DH-25L | LEFT               | 18 lbs.            |
| DH-25R | RIGHT              | 18 lbs.            |
| DH-25D | LEFT & RIGHT       | 19 lbs.            |